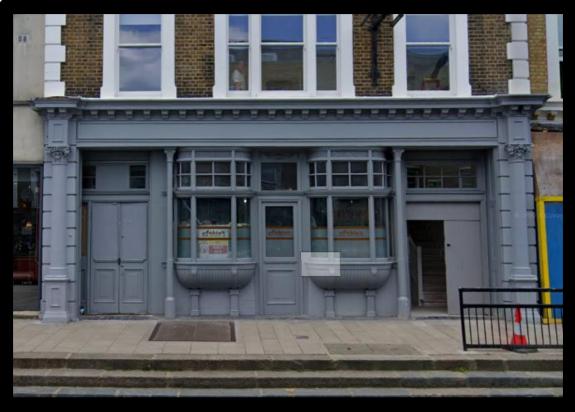

#### **LOCATION**

This unit is situated in a prominent position visible from the busy junction of Lavender Hill and Queens Town Road. The area benefits from high density footfall, as well as a good local demographic of young professionals and families. The unit also has rear service access, allowing strong online delivery potential. Local retailers include Café Nero, Tesco Express and Sainsbury's.

#### **ACCOMMODATION**

The unit affords the following approximate gross internal floor areas;

 GROUND FLOOR
 1,564 sq ft / 145.3 sqm

 BASEMENT
 1,753 sq ft / 162.9 sqm

 TOTAL
 3,317 sq ft / 308.2 sq m